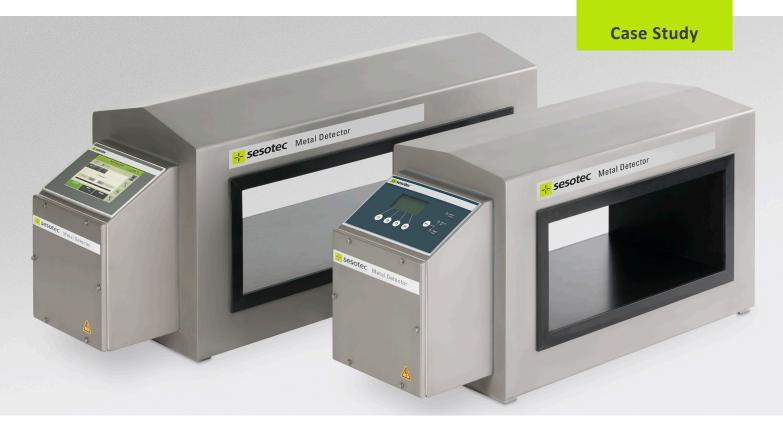

CY Handee Rubber Mouldings Sdn Bhd (Malaysia) Product: GLS GENIUS+

Sesotec's GLS tunnel metal detector is installed in a conveyor belt and provides highest sensitivity and maximum interference immunity. The GLS tunnel metal detector is used in many industry sectors. It detects all magnetic and non-magnetic metals and due to its extremely short metal-free zone can be easily integrated in every existing conveyor belt.