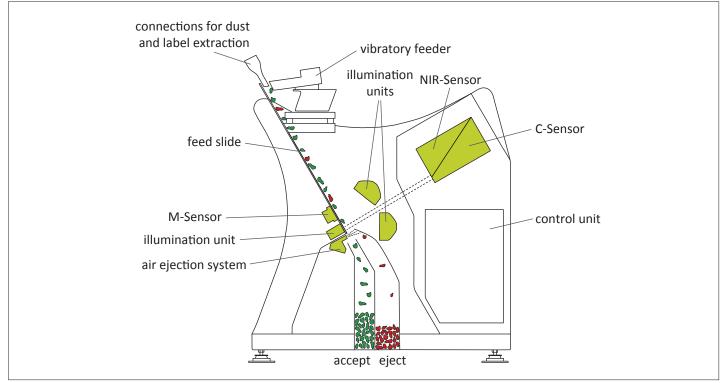

# **Function principle:**

Especially for the sorting of plastic flakes such as PET, HDPE or mixed plastics flakes Sesotec provides its FLAKE PURIFIER+ sorting systems.

Based on a modular concept these systems allow the combination of all available sensors for contaminant detection: Sensors for metal separation, sensors for colour separation / sorting, and sensors for the separation and sorting by plastic types. The information provided by the individual sensors is processed by the evaluation unit based on octa-core technology. Separation of material by air-blast unit.

## Sorters are available with up to three sensors:

- C Colour and Shape Sensor
- M All Metal Sensor
- NIR Sensor