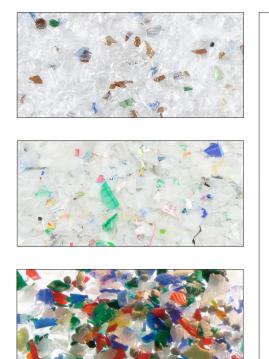

# **Function principle:**

Especially for the sorting of plastic flakes such as PET, HDPE or mixed plastics flakes Sesotec provides its FLAKE PURIFIER+ sorting systems.

Based on a modular concept these systems allow the combination of all available sensors for contaminant detection: Sensors for metal separation, sensors for colour separation / sorting, and sensors for the separation and sorting by plastic types. The information provided by the individual sensors is processed by the evaluation unit based on octa-core technology. Separation of material by air-blast unit.